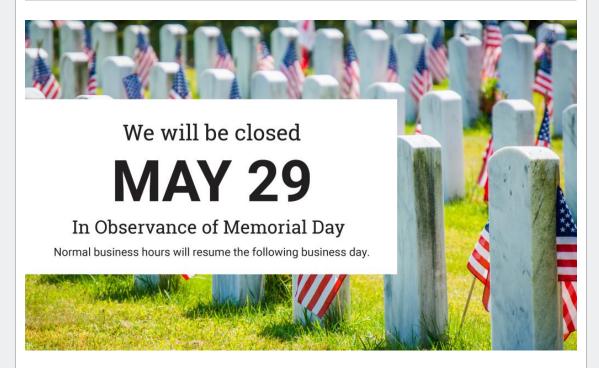

# **Upcoming Closing at BMI FCU**

All BMI Federal Credit Union branches will be closed on Monday, May 29, 2023 in observance of Memorial Day. Normal business hours will resume the following business day. Access to Online & Mobile Banking, and ATMs will still be available. Visit our <a href="Holiday Closings">Holiday Closings</a> page for more information on upcoming closings.