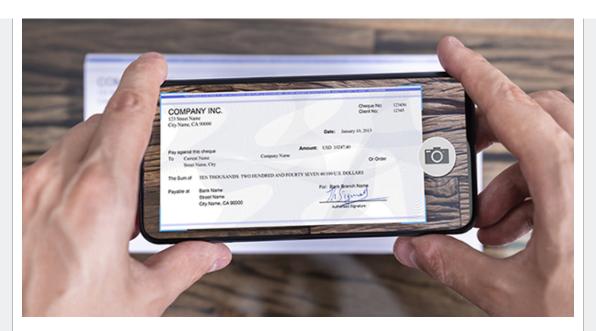

### **Mobile Check Deposit**

Deposit your checks anytime from anywhere! Use the BMI FCU Mobile app to capture an image of your check and electronically deposit it into your account. **Getting started is easy!** 